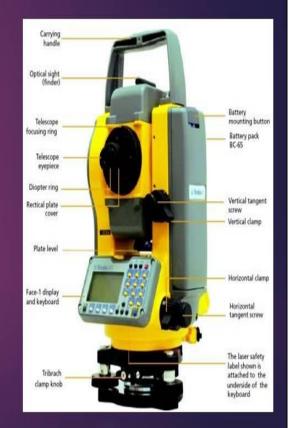

## TITLE: RECENT SURVEY INSTRUMENT USED IN CIVIL ENGIEERING. ( TOTAL STATION )

ABSTRACTL: TOTAL STATION IS A COMBINATION OF ELECTRONIC THEODOLITE AND AELECTRONIC DISTANCE MEASUREMENT INSTRUMENT.

## APPLICATIONS OF TOTAL STATION

1) UPDATING MAPPING. 2) TOPOGRAPHIC SURVEY

HYDROGRAPHIC SURVEY
 CADASTRAL SURVEY.

5) PROJECT CONSTRUCTION SURVEY 6) ROAD, RAIL SURVEY OR MINING SURVEY

- > THIS SOFTWEAR WAS DEVELOPED IN 1970.
- > THE USE OF TOTAL STATION TO MEASURE DISTANCE, LEVEL, AND ELEVATION IN GIVEN SITE.
- > ADVANTAGES OF TOTAL SATION EASY TO PERFORM DISTANCE & HORIZONTAL MEASUREMENT.
- > LAYOUT OF CONSTRUCTION SITE QUICKLY & EFFICIENLY.